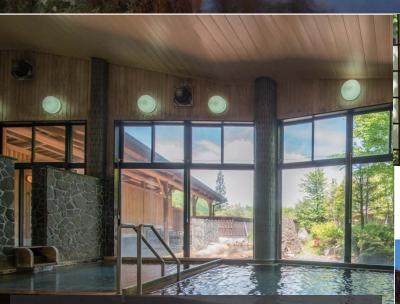

### Hotspring~温泉~

Different space in depths hida where relaxation and a youthful spirit harmonize with the open bath which overlooks Kasagatake mountain. Please thoroughly enjoy the hot spring which is rich in the self source relaxedly, wrapped in a fragrance of soft hot spring in seasonal beautiful nature.

While each season is natural, please stretch out your hand and foot by hot water from private source which runs all the time and relax leisurely. There is also a reserved outdoor hot spring bath which can relax between the friend, by a couple and with the family. A private bath for free in-15:00~out-21:20