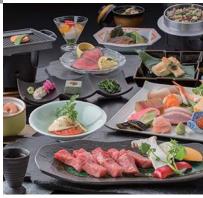

#### Cusine

From the Hida beef dish to the char dish which has come at a clear stream.Please appreciate seasonal taste only in Hida like bracken, japanese royal fern and fermented soybean paste wrapped with a leaf which are full of rural beauty.