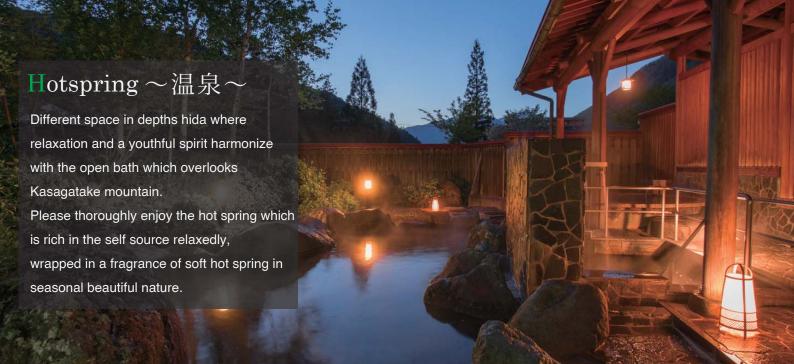

Hirayu hot spring where takes pride in its oldest history in depths Hida. There is the Nakamura hotel in the breast of magnificent Norikuradake mountain. Please thoroughly enjoy the hot spring which is rich in the self source relaxedly, wrapped in a fragrance of soft hot spring in seasonal beautiful nature.