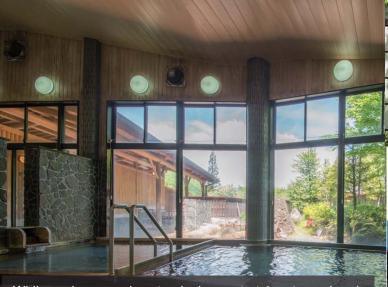

There is also a reserved outdoor hot spring bath which can relax between the friend, by a couple and with the family. A private bath for free in-15:00~out-21:20