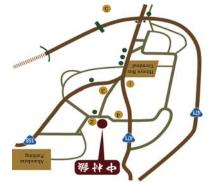

Matsumoto-castle  $\sim$ 松本城 $\sim$ 75+10 minutes by bus.

Kamikouchi ~上高地~ 25 minutes by bus.

Takayama~飛騨高山~ 55 minutes by bus.

Shirakawa-go ~白川郷~ 55+50 minutes by bus.

3 Cafe Mustache: 1-minute walk

While each season is natural, please stretch out your hand and foot by hot water from private source which runs all the time and relax leisurely.