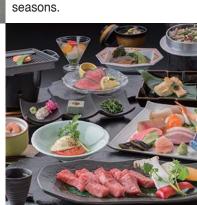

## Cusine

From the Hida beef dish to the char dish which has come at a clear stream.Please appreciate seasonal taste only in Hida like bracken, japanese royal fern and fermented soybean paste wrapped with a leaf which are full of rural beauty.