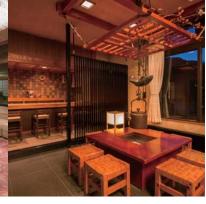

## Cusine

From the Hida beef dish to the char dish which has come at a clear stream.Please appreciate seasonal taste only in Hida like bracken, japanese royal fern and fermented soybean paste wrapped with a leaf which are full of rural beauty.